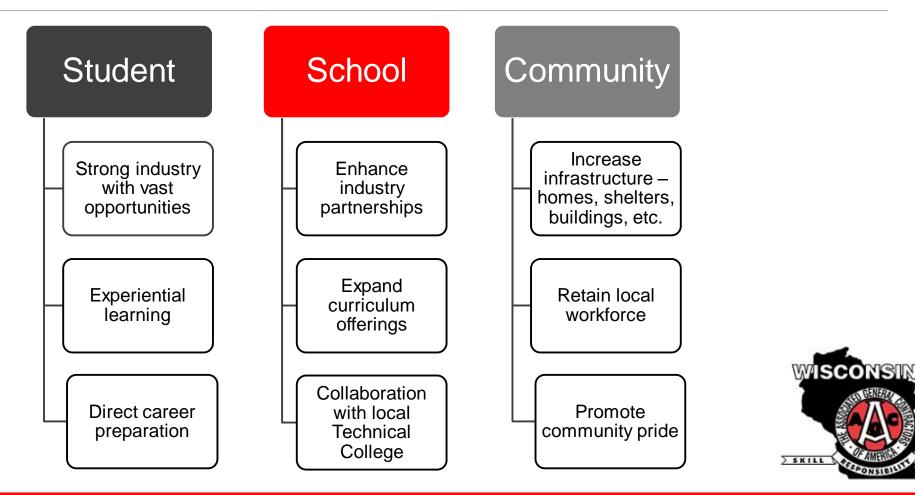

## Objectives of the Program

- ✓ To promote a partnership among the school, parents, and the construction industry.
- $\checkmark$  To prepare students for careers within the construction industry
- $\checkmark$  To integrate core curriculum courses with industry classes.
- ✓ To offer educational experiences with construction industry personnel through job shadowing, service learning opportunities, field trips, and guest speakers.
- $\checkmark$  To act as a link between secondary and post-secondary education.

## A.C.E. Academy Benefits

ARCHITECTURE

- A small learning community eases transition from school to work.
- Students are exposed to an integrated curriculum with a career field focus.
- Students gain knowledge and experience with work-based learning, while school's better meet the needs of tactile learners.
- The educational experience will enhance academy students' marketability to both postsecondary institutions and to their career pathways.
- Potential for applying credits earned toward partnering two-year technical college.
- Increased potential for financial contributions to support and improve schools facilities and resources.