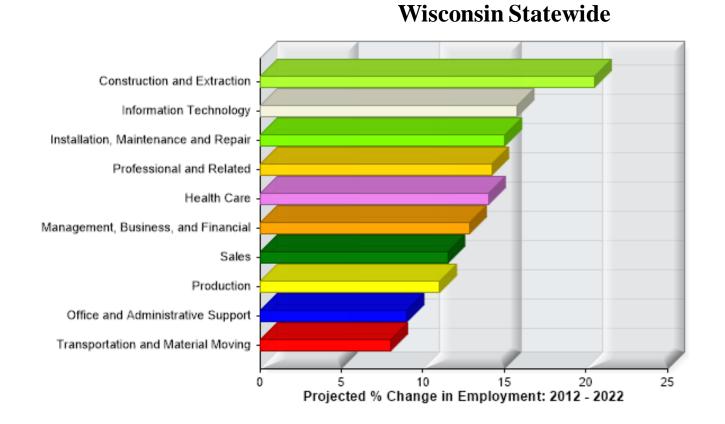

Construction and Extraction has the highest overall projected job growth of any industry with **20.5% increase** between 2012-2022 in Wisconsin

WISCON

Source: Ken Simonson, Chief Economist, AGC of America, September 2015 Wisconsin's Worknet, Wisconsin Department of Workforce Development